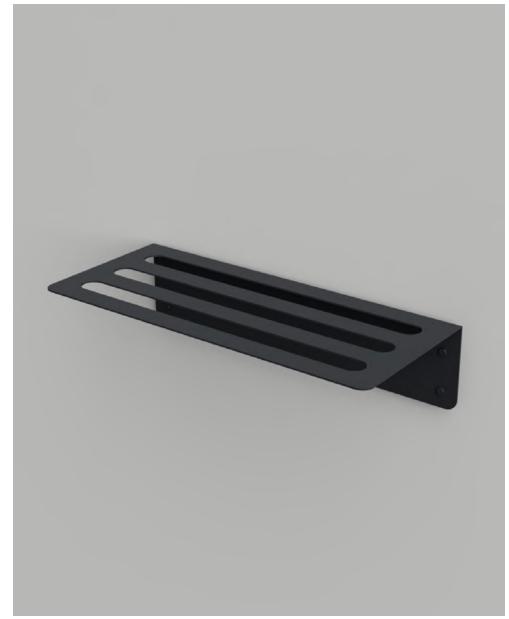

#### **MAGPIE**

Magpie is a folded sheet steel picture ledge created as a way to display the items that give a space its personality. Designed & manufactured in Sheffield, the concept behind this range was to create a versatile shelving solution that could be installed in multiples & produced in volume. The Magpie shelving series has been specified for workspaces, hotels, bars & homes around the UK & Europe.

Brand: Richard Bell for Psalt Design.

### **MAGPIE**Picture Ledge

**RITUAL SERIES**Coin Tray, Bookend & Incense Burner