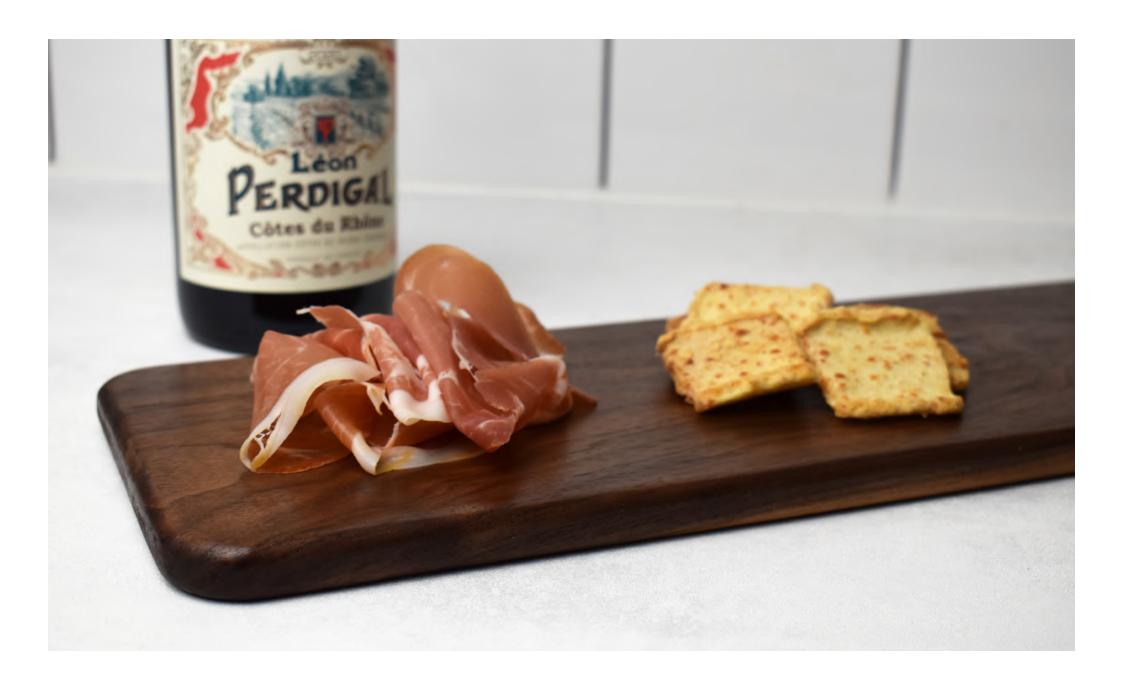

#### **HYEM**

Hyem is a range of solid timber serving boards & platters designed to aid the preparing, presenting & serving of food. Designed & manufactured in the UK, the range is available in walnut or maple, both timbers that can stand up to the demands of regular use whilst preserving knife quality. Hyem, meaning 'home' in Geordie, has been supplied to cafe's, restaurants & homes across the UK.

**HYEM SERIES**Serving Platters & Boards

**SPLIT** Aluminium Tables