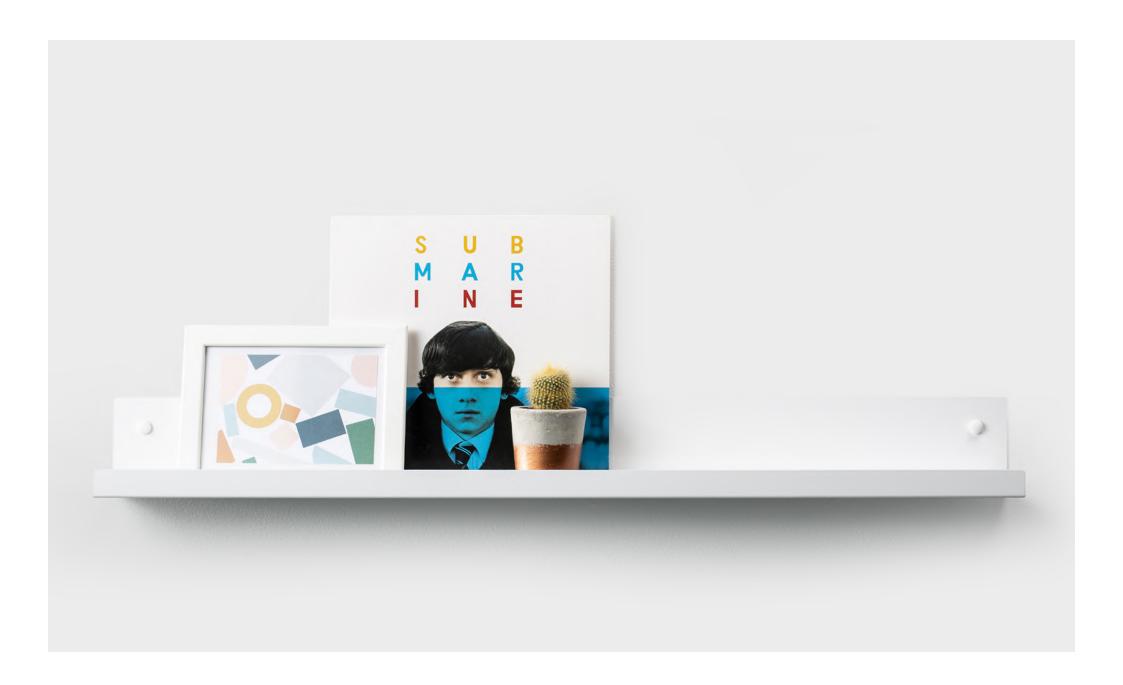

#### **MAGPIE**

Magpie is a folded sheet steel picture ledge created as a way to display the items that give a space its personality. Designed & manufactured in Sheffield, the concept behind this range was to create a versatile shelving solution that could be installed in multiples & produced in volume. The Magpie shelving series has been specified for workspaces, hotels, bars & homes around the UK & Europe.

Brand: Richard Bell for Psalt Design.

### **MAGPIE**Picture Ledge

**RITUAL SERIES**Coin Tray, Bookend & Incense Burner