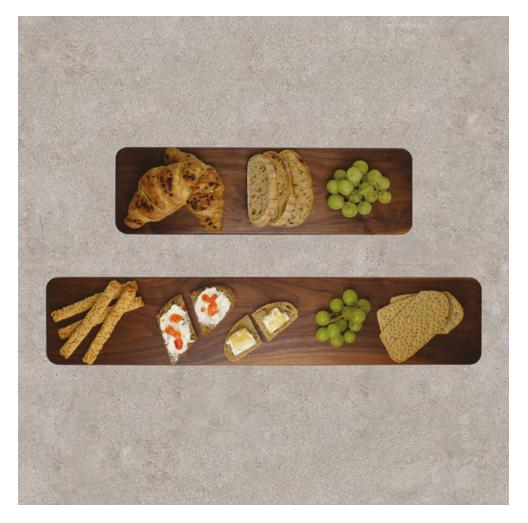

#### **HYEM**

Hyem is a range of solid timber serving boards & platters designed to aid the preparing, presenting & serving of food. Designed & manufactured in the UK, the range is available in walnut or maple, both timbers that can stand up to the demands of regular use whilst preserving knife quality. Hyem, meaning 'home' in Geordie, has been supplied to cafe's, restaurants & homes across the UK.

**HYEM SERIES**Serving Platters & Boards

**SPLIT** Aluminium Tables