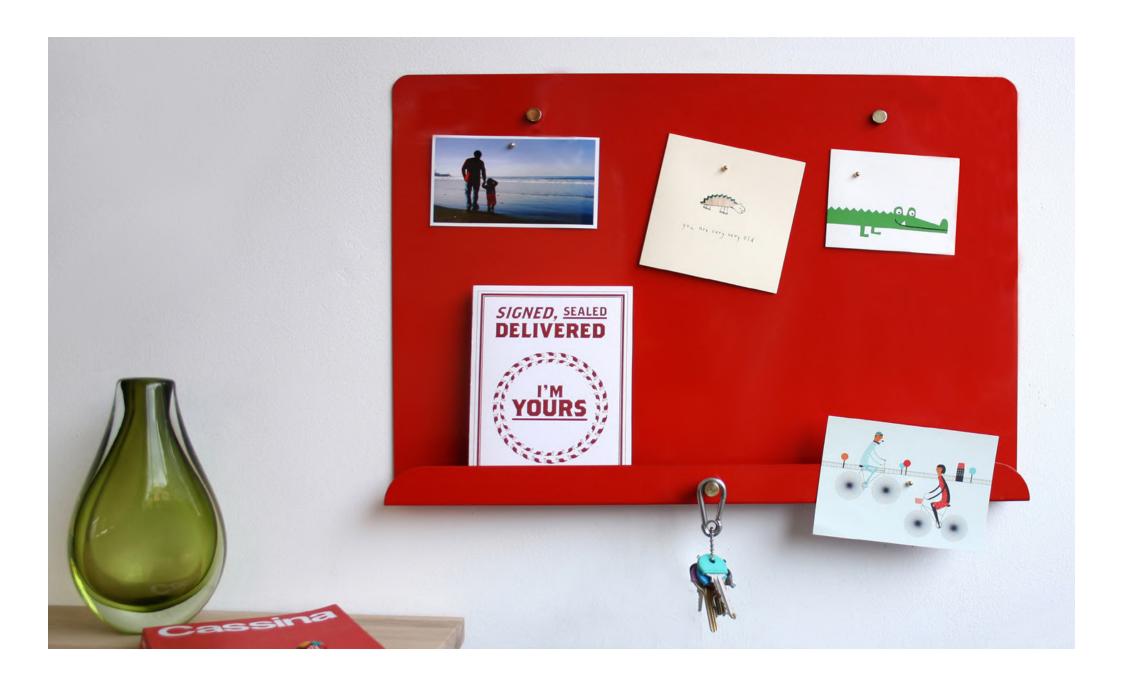

#### **MYOSOTIS**

Myosotis is a range of sheet steel magnetic notice boards designed to create a safe place to store those important items that are commonly misplaced. Available in a variety of colours & sizes, the concept behind this project came from a challenge to design & fully manufacture a product within a one-mile radius. More than 5,000 of these have been supplied to architects, designers, brands & customers around the world.

Brand: Richard Bell for Psalt Design.