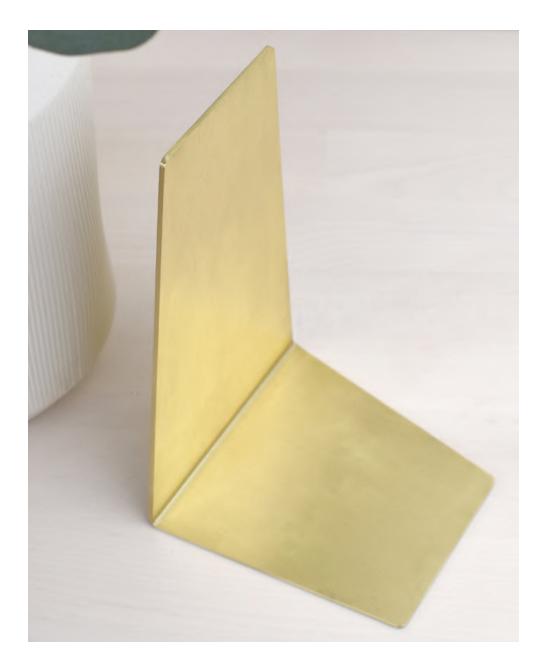

#### **RITUAL SERIES**

The ritual series is a collection which includes a coin tray, a bookend & an incense burner. Manufactured from brass, a material traditionally used in ceremonies around the world, each object serves a specific function & is designed to promote relaxation, health & wellbeing. Each object bears small manufacturing marks made by the craftsman who made it & comes with a healing stone to attract positive energy.

**RITUAL SERIES**Coin Tray, Bookend & Incense Burner

**HYEM** Serving Platters & Boards