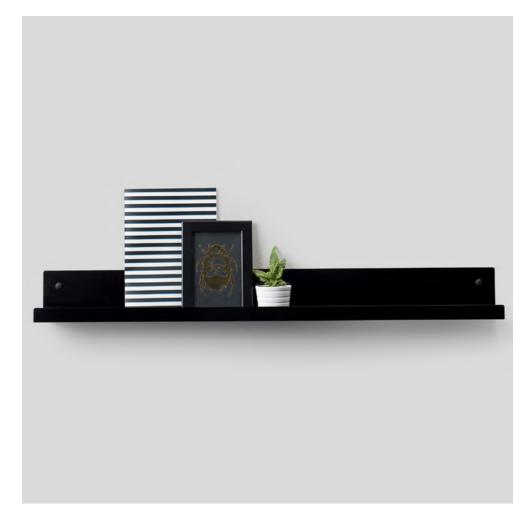

#### **MAGPIE**

Magpie is a folded sheet steel picture ledge created as a way to display the items that give a space its personality. Designed & manufactured in Sheffield, the concept behind this range was to create a versatile shelving solution that could be installed in multiples & produced in volume. The Magpie shelving series has been specified for workspaces, hotels, bars & homes around the UK & Europe.

Brand: Richard Bell for Psalt Design.

### **MAGPIE**Picture Ledge

**RITUAL SERIES**Coin Tray, Bookend & Incense Burner