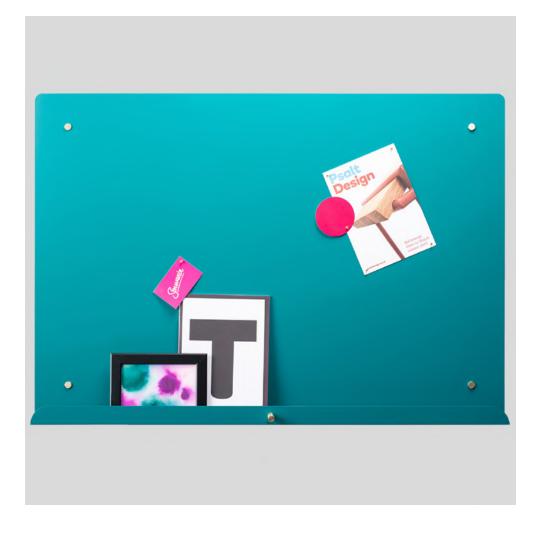

#### **MYOSOTIS**

Myosotis is a range of sheet steel magnetic notice boards designed to create a safe place to store those important items that are commonly misplaced. Available in a variety of colours & sizes, the concept behind this project came from a challenge to design & fully manufacture a product within a one-mile radius. More than 5,000 of these have been supplied to architects, designers, brands & customers around the world.

Brand: Richard Bell for Psalt Design.

### **MYOSOTIS**Notice Boards

**MAGPIE** Picture Ledge