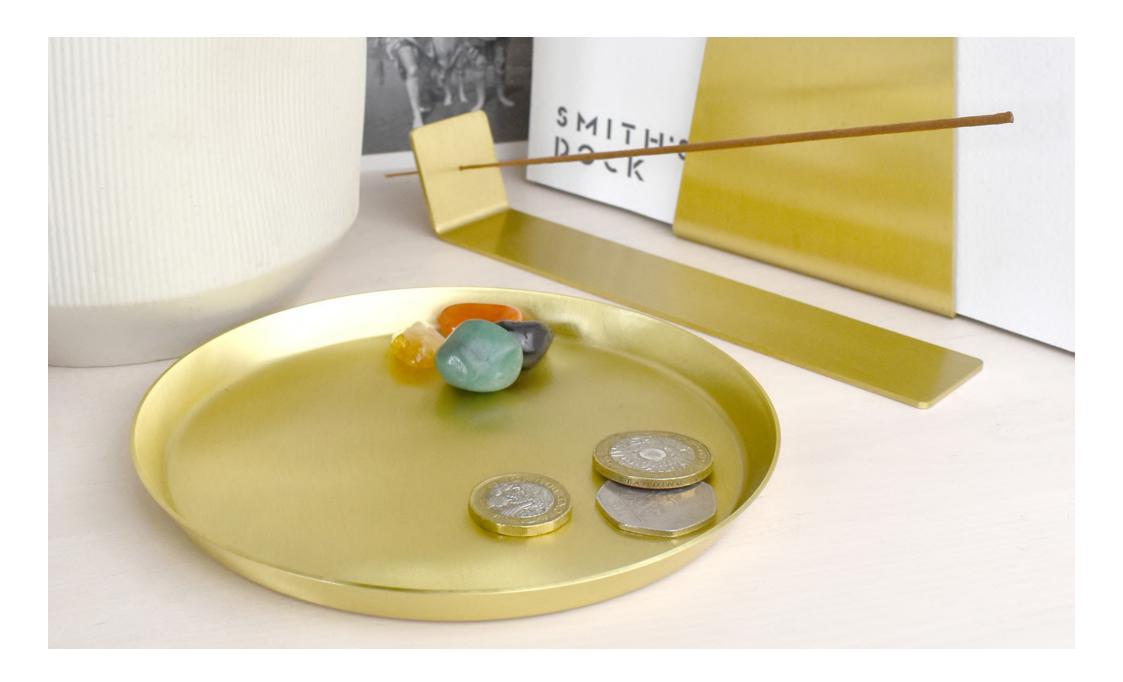

#### **RITUAL SERIES**

The ritual series is a collection which includes a coin tray, a bookend & an incense burner. Manufactured from brass, a material traditionally used in ceremonies around the world, each object serves a specific function & is designed to promote relaxation, health & wellbeing. Each object bears small manufacturing marks made by the craftsman who made it & comes with a healing stone to attract positive energy.

**RITUAL SERIES**Coin Tray, Bookend & Incense Burner

**HYEM** Serving Platters & Boards