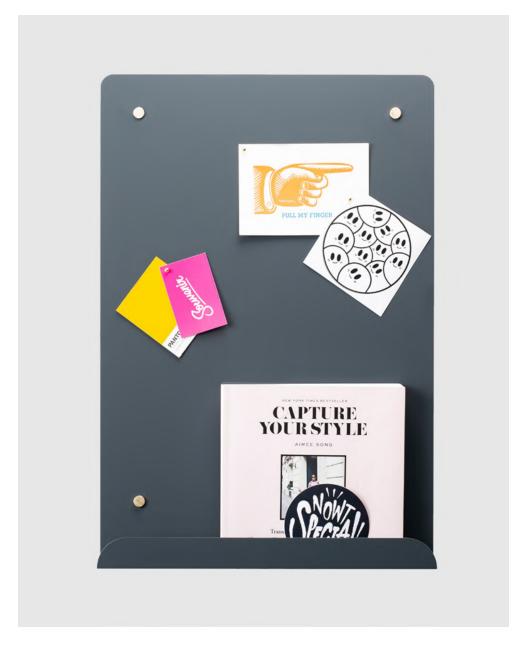

#### **MYOSOTIS**

Myosotis is a range of sheet steel magnetic notice boards designed to create a safe place to store those important items that are commonly misplaced. Available in a variety of colours & sizes, the concept behind this project came from a challenge to design & fully manufacture a product within a one-mile radius. More than 5,000 of these have been supplied to architects, designers, brands & customers around the world.

Brand: Richard Bell for Psalt Design.

### **MYOSOTIS**Notice Boards

**MAGPIE** Picture Ledge