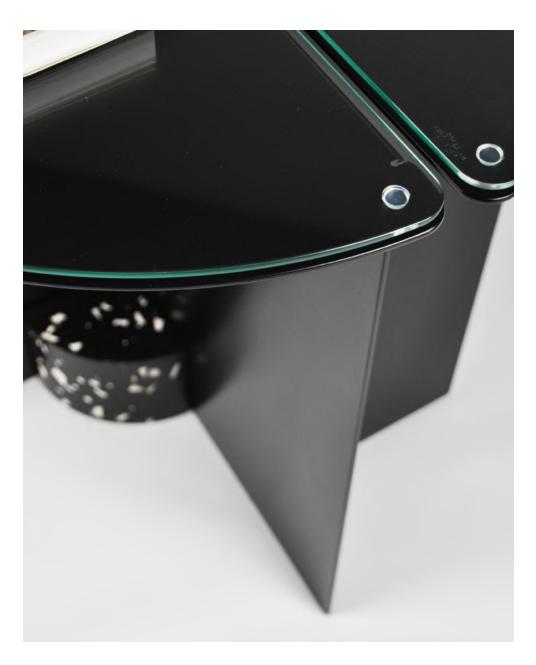

#### **SPLIT**

Split is a versatile occasional table which can be used as a coffee table, or as two modular side tables, that sit perfectly alongside a sofa or bed. Lasercut & manufactured from a single piece of aluminium, each table comes with a weighted terrazzo style base which is cast by hand. Split has been supplied for a variety of commercial & residential environments around the UK.

**SPLIT** Aluminium Tables