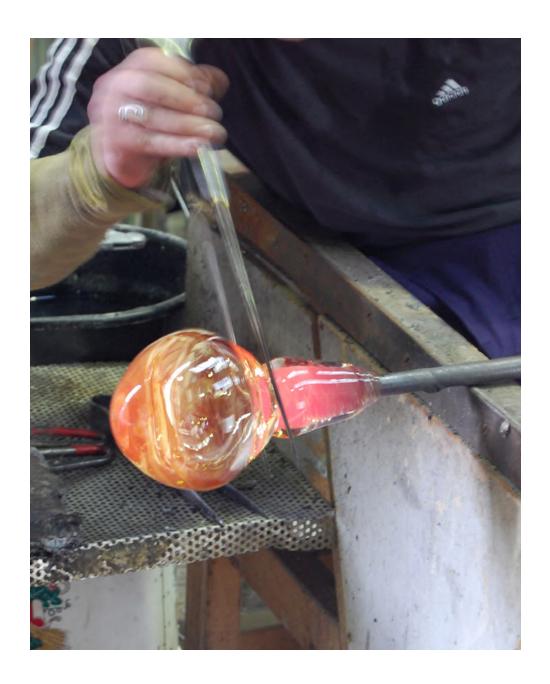

#### **BUBBLE TANK**

Made from glass, mouth-blown and slumped by a master glassblower, each tank has its own unique form and individual characteristics. The tank is a celebration of skill and craft represented in a unique & conceptual interior product.

This product was shortlisted for several awards & awards and has been sold worldwide.

**BUBBLE TANK**Fish Bowl