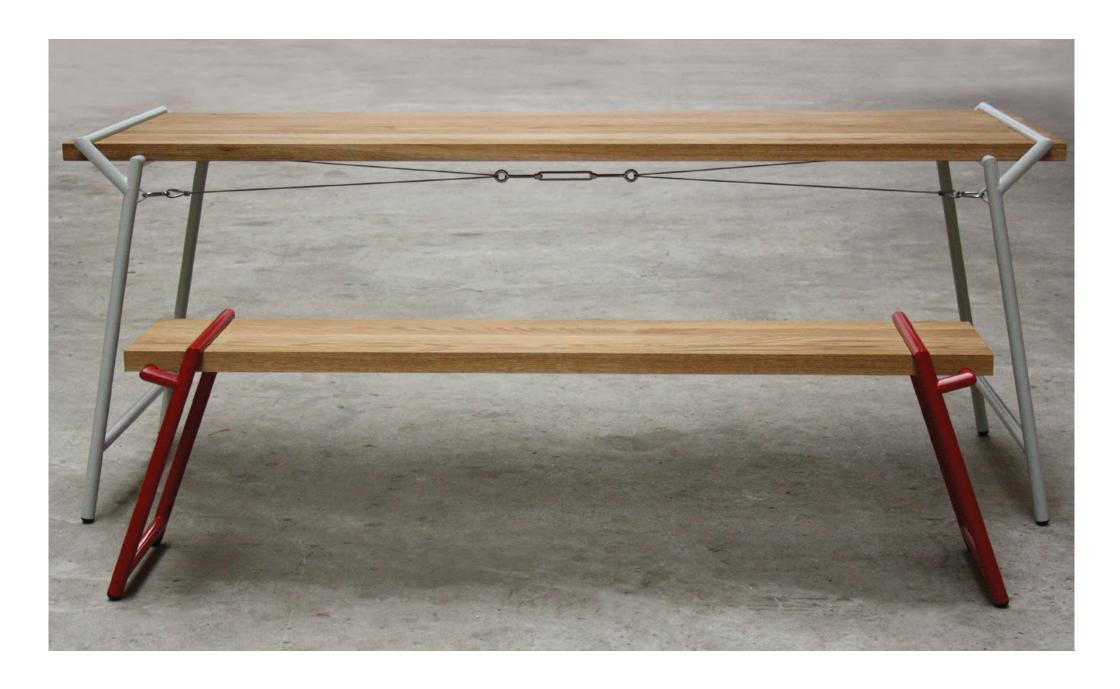

## Furniture & Product

**ATLAS SERIES**Table & Bench

#### **ATLAS**

Atlas is a versatile & customisable range which includes a table & bench. Designed primarily for the contract furniture industry, the concept takes inspiration from architectural detailing, structural tension & the beauty of simplistic functionality. The Atlas table has been specified in workspaces, restaurants, cafe's & domestic offices & kitchens around the UK & Europe.

**ATLAS SERIES**Table & Bench

**BUBBLE TANK**Fish Bowl