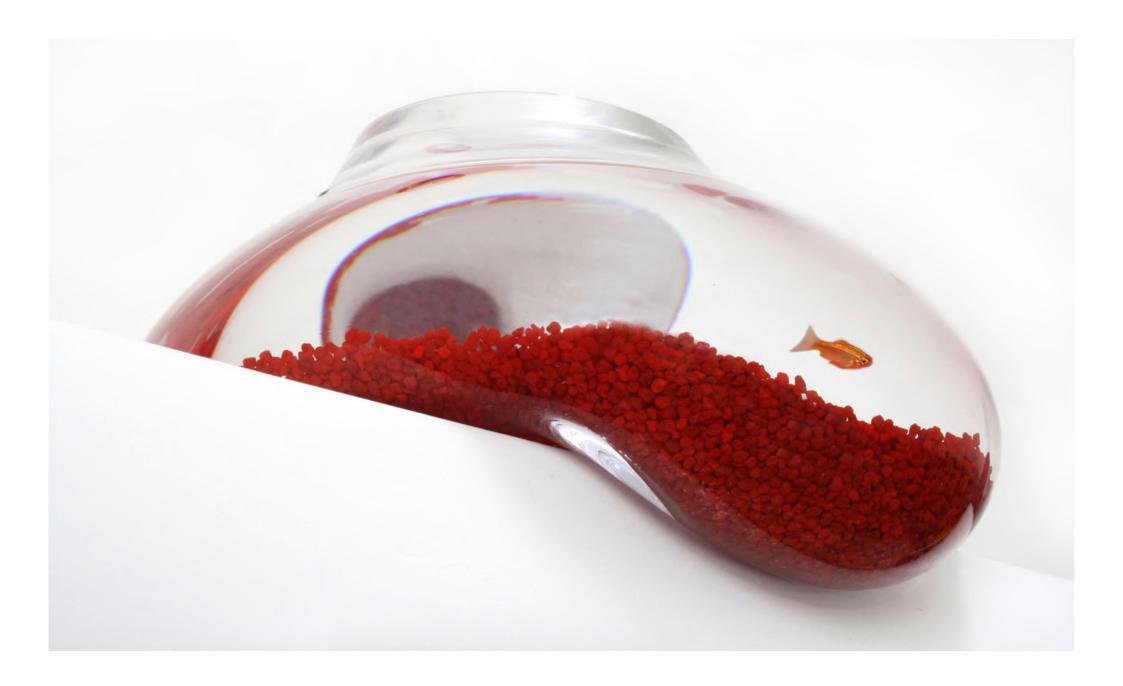

#### **BUBBLE TANK**

Made from glass, mouth-blown and slumped by a master glassblower, each tank has its own unique form and individual characteristics. The tank is a celebration of skill and craft represented in a unique & conceptual interior product.

This product was shortlisted for several awards & awards and has been sold worldwide.

**BUBBLE TANK**Fish Bowl