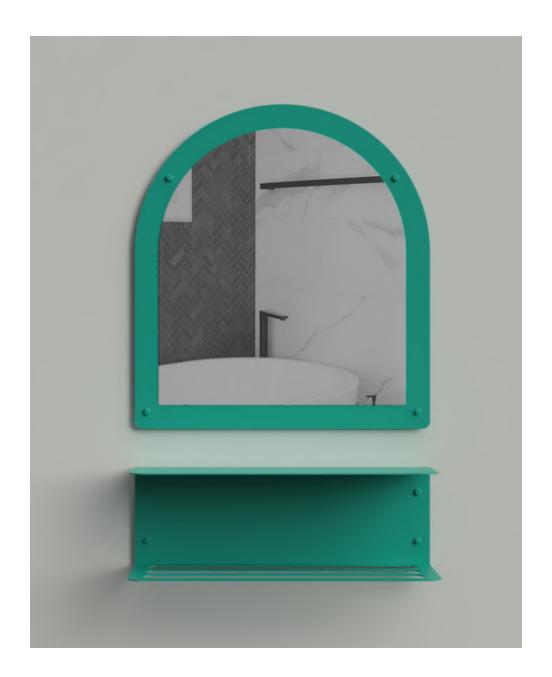

#### **MAGPIE**

Magpie is a folded sheet steel picture ledge created as a way to display the items that give a space its personality. Designed & manufactured in Sheffield, the concept behind this range was to create a versatile shelving solution that could be installed in multiples & produced in volume. The Magpie shelving series has been specified for workspaces, hotels, bars & homes around the UK & Europe.

Brand: Richard Bell for Psalt Design.

### **MAGPIE**Picture Ledge

**RITUAL SERIES**Coin Tray, Bookend & Incense Burner