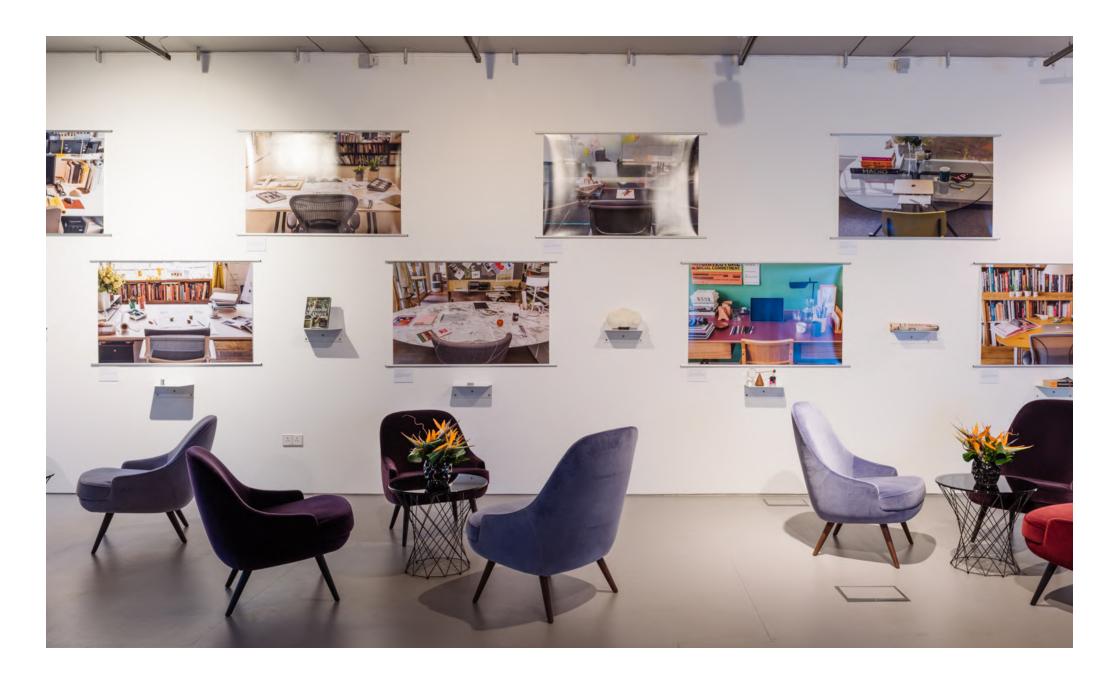

'home' in Geordie, has been supplied to cafe's, restaurants & homes across the UK.





**HYEM SERIES**Serving Platters & Boards



**SPLIT** Aluminium Tables

#### **SPLIT**

Split is a versatile occasional table which can be used as a coffee table, or as two modular side tables, that sit perfectly alongside a sofa or bed. Lasercut & manufactured from a single piece of aluminium, each table comes with a weighted terrazzo style base which is cast by hand. Split has been supplied for a variety of commercial & residential environments around the UK.





**SPLIT** Aluminium Tables

# Client Projects







BENJAMINWEST







WALTER KNOLL

















#### BRANDS



#### **PROPERCORN**

Contract Furniture Specification



#### **CHATSWORTH HOUSE**

Furniture designed for the Great Hall



**WALTER KNOLL** Exhibition Commission



**RESIDENCE INN & MARRIOTT HOTELS**Contract Interior Product Specification

## Products for Brands



**HAYCHE** Contract Furniture





**MADE.COM** Interior Product Proposals



**HAYCHE** Contract Furniture Proposal

## Thanks.