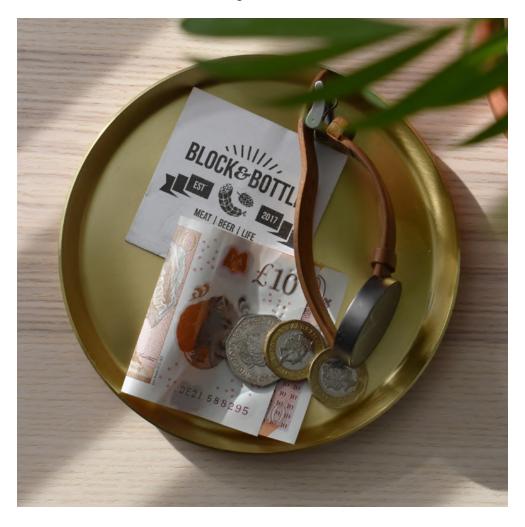

#### **RITUAL SERIES**

The ritual series is a collection which includes a coin tray, a bookend & an incense burner. Manufactured from brass, a material traditionally used in ceremonies around the world, each object serves a specific function & is designed to promote relaxation, health & wellbeing. Each object bears small manufacturing marks made by the craftsman who made it & comes with a healing stone to attract positive energy.

**RITUAL SERIES**Coin Tray, Bookend & Incense Burner

**HYEM** Serving Platters & Boards