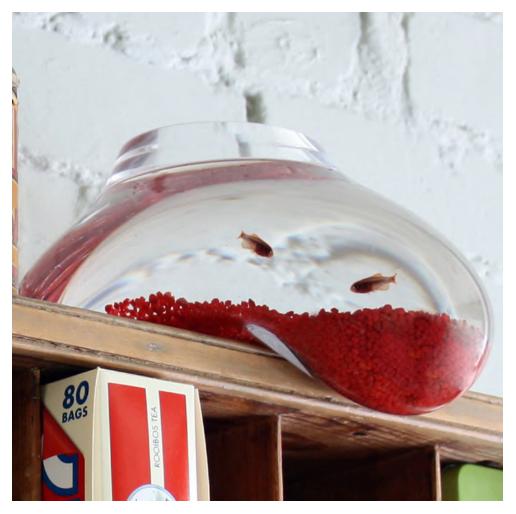

#### **BUBBLE TANK**

Made from glass, mouth-blown and slumped by a master glassblower, each tank has its own unique form and individual characteristics. The tank is a celebration of skill and craft represented in a unique & conceptual interior product.

This product was shortlisted for several awards & awards and has been sold worldwide.

**BUBBLE TANK**Fish Bowl