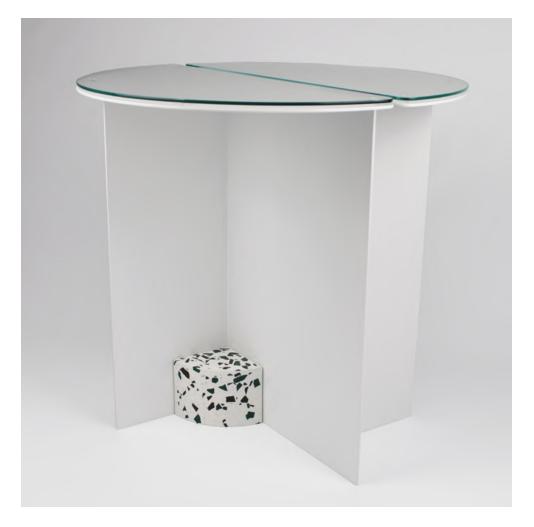

#### **SPLIT**

Split is a versatile occasional table which can be used as a coffee table, or as two modular side tables, that sit perfectly alongside a sofa or bed. Lasercut & manufactured from a single piece of aluminium, each table comes with a weighted terrazzo style base which is cast by hand. Split has been supplied for a variety of commercial & residential environments around the UK.

**SPLIT** Aluminium Tables