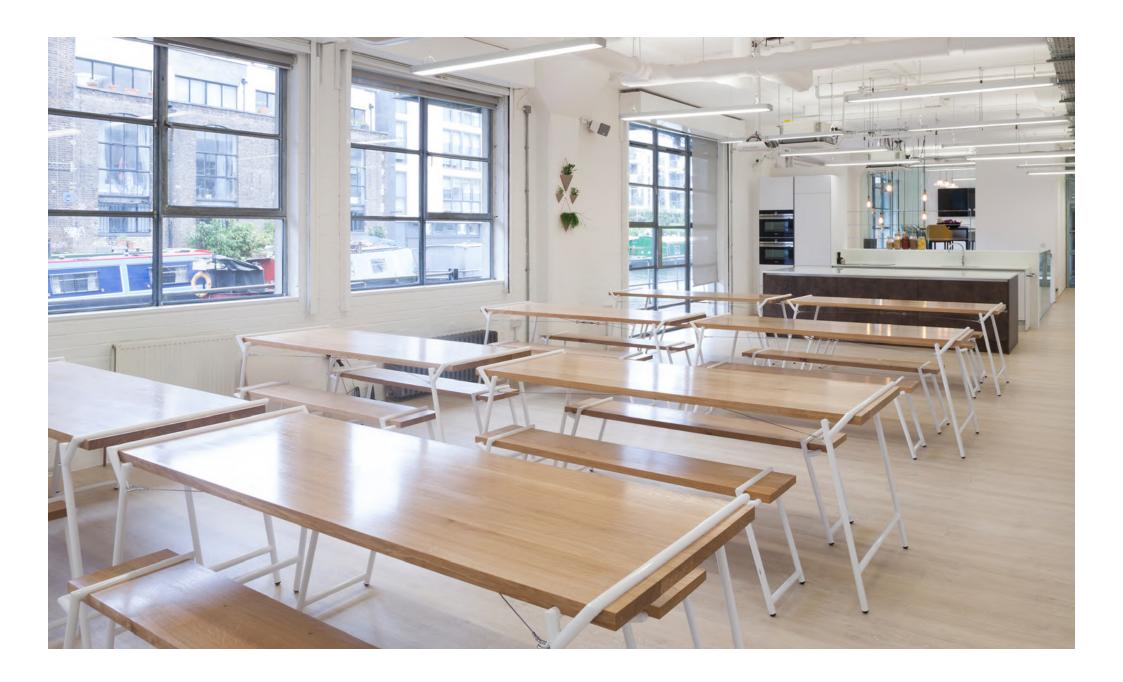

#### **ATLAS**

Atlas is a versatile & customisable range which includes a table & bench. Designed primarily for the contract furniture industry, the concept takes inspiration from architectural detailing, structural tension & the beauty of simplistic functionality. The Atlas table has been specified in workspaces, restaurants, cafe's & domestic offices & kitchens around the UK & Europe.

**ATLAS SERIES**Table & Bench

**BUBBLE TANK**Fish Bowl