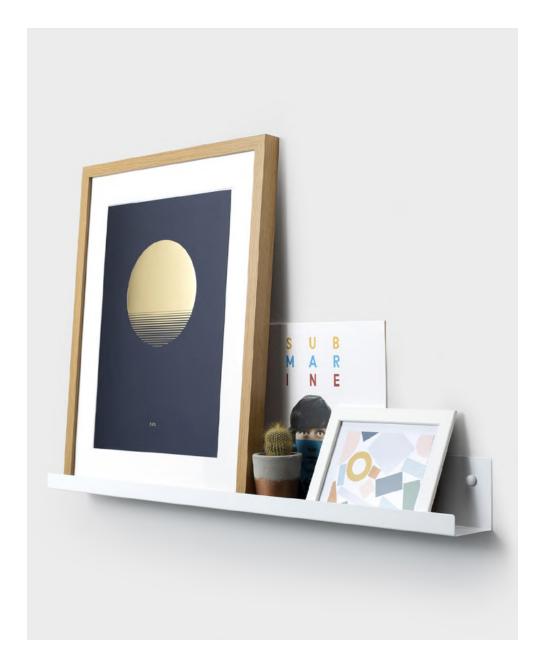

#### **MAGPIE**

Magpie is a folded sheet steel picture ledge created as a way to display the items that give a space its personality. Designed & manufactured in Sheffield, the concept behind this range was to create a versatile shelving solution that could be installed in multiples & produced in volume. The Magpie shelving series has been specified for workspaces, hotels, bars & homes around the UK & Europe.

Brand: Richard Bell for Psalt Design.

### **MAGPIE**Picture Ledge

**RITUAL SERIES**Coin Tray, Bookend & Incense Burner